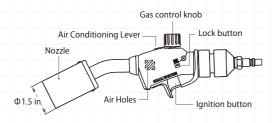

### Convenient one-touch ignition function and ignition safety

The ignition has a two-stage structure in which the gas main valve "gas opening and closing lever" is opened and the "lock button" is released.

There will be no inadvertent flames. It is designed to be safe to prevent ignition Next, squeeze the "ignition button" and easily ignite with one touch.

### **Digestion button function**

In response to the requests of many customers, we have adopted a type that can be used while the fire is lit until the "digestion button" is pressed Torch work can be worked effortlessly without interruption.

### Point **Easy heat adjustment**

To adjust the heat power, simply turn the "gas adjustment knob". Squeeze the "gas adjustment knob" and then ignite it, and then release the "gas adjustment knob".