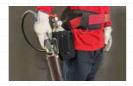

### **Exclusive leather holder**

The leather holder can be retrofitted to the waist bag or belt with special fittings. When not in use, the burner nozzle can be stored in a leather holder to protect the body from heat. The holder is made of cowhide that is heat-resistant up to about

gas cartridge cassette cylinder

5) Adjust the heating power by turning the "gas adjustment knob"

Leather holder with OS hand burner Magnum nstalled in a special waist bag

All types of OS Hand burner Series

## Even safer A special waist bag is available

You can set the OS hand burner and gas cartridge in the waist bag, so you can work with good portability.

When not in use, the burner nozzle can be stored in a leather holder to protect against heat.