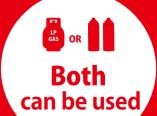

## Both propane gas and gas cartridges can be used.

- You can work in an environment where it is difficult to bring in a large burner.
- If it is connected to a large gas cylinder, it is free from the replacement and disposal of gas cartridge cans, making it easy to work.

Since it has a small turn, it is useful in work environments where it is difficult to bring in a large

It is a dual-purpose burner that can be connected to a large propane gas cylinder as needed.