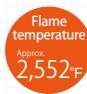

## OS Hand burner Magnum (OS-HB17000)

Ignition with a single touch. Even if it is small, the high power feels good!

).88 lk

emperature

value 7.000

Flame caliber : Flame temperature: Approx. 2,552 °F Approx. 1,7000 kcl/h (19.8 kw) Calorific value Burner weight Propane gas hose length: 9.84 ft or 16.40 ft (sold separately)

## Pursuing more compact and high operability

value

Flame temperature: Approx. 2,552 °F Calorific value : Approx. 4,500 kcl/h (5.2 kw) Fuel consumption 0.825 lbs /h Gas cartridge hose length: 3.28 ft Gas cartridge hose weight : Approx. 2.18 lbs Propane gas hose length: 9.84 ft or 16.40 ft (sold separately)