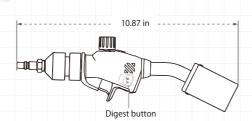

### Weighs 0.88 lbs for high maneuverability\* 1

The burner body weighs only 0.88 lbs and is very compact with a length of 10.87 in Still, it has a firepower of 17,000 kilocalories per hour, and although it is small in size, it has powerful firepower.

### **Digestion button function**

In response to the requests of many customers, we have adopted a type that can be used while the fire is lit until the "digestion button" is pressed Torch work can be worked effortlessly without interruption.