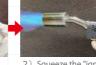

There will be no inadvertent flames. It is designed to be safe to prevent ignition Next, squeeze the "ignition button" and easily ignite with one touch.

### **Digestion button function**

In response to the requests of many customers, we have adopted a type that can be used while the fire is lit until the "digestion button" is pressed Torch work can be worked effortlessly without interruption.