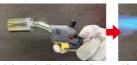

### Convenient one-touch ignition function and ignition safety

The ignition has a two-stage structure in which the gas main valve "gas opening and closing lever" is opened and the "lock button" is released.

There will be no inadvertent flames. It is designed to be safe to prevent ignition Next, squeeze the "ignition button" and easily ignite with one touch.

### Point **Easy heat adjustment**

To adjust the heat power, simply turn the "gas adjustment knob". Squeeze the "gas adjustment knob" and then ignite it, and then release the "gas adjustment knob".

gas cartridge cassette cylinder

5) Adjust the heating power by turning the "gas adjustment knob"

Leather holder with OS hand burner Magnum nstalled in a special waist bag

All types of OS Hand burner Series