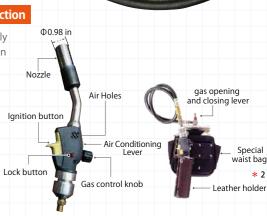

### Convenient one-touch ignition function and ignition safety

The ignition has a two-stage structure in which the gas main valve "gas opening and closing lever" is opened and the "lock button" is released.

There will be no inadvertent flames. It is designed to be safe to prevent ignition Next, squeeze the "ignition button" and easily ignite with one touch.

### **Digestion button function**

In response to the requests of many customers, we have adopted a type that can be used while the fire is lit until the "digestion button" is pressed Torch work can be worked effortlessly without interruption.

### Point **Easy heat adjustment**

To adjust the heat power, simply turn the "gas adjustment knob". Squeeze the "gas adjustment knob" and then ignite it, and then release the "gas adjustment knob".

### **Exclusive leather holder**

The leather holder can be retrofitted to the waist bag or belt with special fittings. When not in use, the burner nozzle can be stored in a leather holder to protect the body from heat. The holder is made of cowhide that is heat-resistant up to about

## Pursuing more compact and high operability

value

Flame temperature: Approx. 2,552 °F Calorific value : Approx. 4,500 kcl/h (5.2 kw) Fuel consumption 0.825 lbs /h Gas cartridge hose length: 3.28 ft Gas cartridge hose weight : Approx. 2.18 lbs Propane gas hose length: 9.84 ft or 16.40 ft (sold separately)